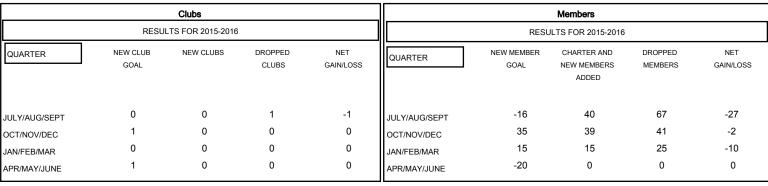

## GOALS AND ACTUAL NEW CLUBS CUMULATIVE

| DROPPED CLUBS: 1     |          | 30 CLUBS OF 71 ADDED 1 OR MORE<br>NEW MEMBERS | GENDER DISTRIBUTION  MALE 1,685 (79.26%) |              |     |
|----------------------|----------|-----------------------------------------------|------------------------------------------|--------------|-----|
| DROPPED MEMBERS      |          |                                               | FEMALE                                   | 441 (20.74%) |     |
| DECEASED             | 17<br>15 | CLICK HERE FOR HEALTH ASSESSMENT DATA         | FAMILY UNIT MEMBERS                      |              | 344 |
| CLUB CANCELLED OTHER | 100      |                                               | HEAD OF HOUSEHOLD                        |              | 169 |
| TOTAL                | 132      |                                               | NON-HEAD OF HOUSEHOLD                    |              | 175 |