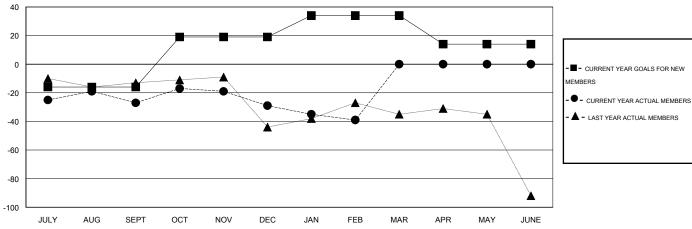

## GOALS AND ACTUAL NEW CLUBS CUMULATIVE

| DROPPED CLUBS: 1     |          | 30 CLUBS OF 71 ADDED 1 OR MORE<br>NEW MEMBERS | GENDER DISTRIBUTION  MALE 1,685 (79.26%) |              |     |
|----------------------|----------|-----------------------------------------------|------------------------------------------|--------------|-----|
| DROPPED MEMBERS      |          |                                               | FEMALE                                   | 441 (20.74%) |     |
| DECEASED             | 17<br>15 | CLICK HERE FOR HEALTH ASSESSMENT DATA         | FAMILY UNIT MEMBERS                      |              | 344 |
| CLUB CANCELLED OTHER | 100      |                                               | HEAD OF HOUSEHOLD                        |              | 169 |
| TOTAL                | 132      |                                               | NON-HEAD OF HOUSEHOLD                    |              | 175 |